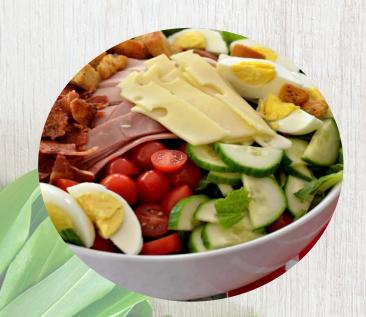

#### Chef Salad

Mixed Greens. Turkey, Salami,
Cheddar Tomato, Egg, Herbed
Focaccia Croutons, Peppercorn Ranch
Dressing