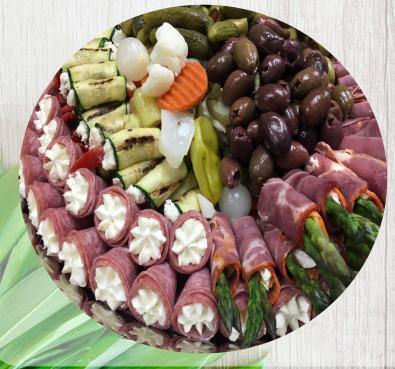

## Charcuterie Assorted Volpi Meats

Served With Pickled Spicy Vegetables, Bacon Jam And Breads 312.50.00 per tray